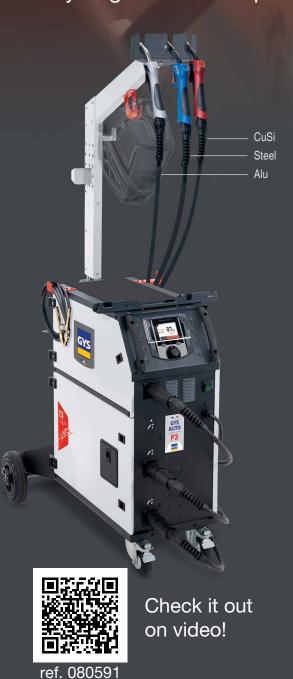

# P3 GYS AUTO

Synergic MIG/MAG pulse welding designed for automotive repair.

## **3 TORCHES AT YOUR DISPOSAL**

Ideal for switching between steel, aluminium and brazing applications, without losing time switching out wire spools.

// Current range: 10-220 A

// Welding wire: Ø 0.6 to 1.2 mm

// 2 welding modes: Welding (continuous) or chain stitch.

// Weight: 62 kg Size: 86 x 63 x 93 cm

Datasheet