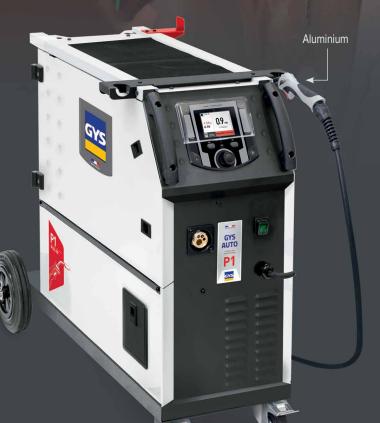

# P1 GYS AUTO

Synergic MIG/MAG pulse welding designed for automotive repair.

### PERFECT FOR ALUMINIUM

Pulse welding mode ensures outstanding results on aluminium, without workpiece deformation or spattering.

## 3.5" GRAPHICAL USER INTERFACE

Instant access via an Easy display mode.

#### WELD TRACEABILITY

Keep track of your welding data and document your operations.

.....

ref. 080584

// Single-phase power supply 230 V - 16 A.
// Supplied with a disconnectable aluminium torch (3 m) + fixed earth clamp (3.5 m)