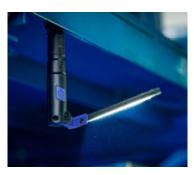

## **INSPECTION LAMP MINI 350L**

The MINI 350L inspection lamp is a low-profile lamp for lighting confined, hard-to-reach areas. Extremely compact and lightweight, it has 3 different illumination modes: inspection light (small spotlight), work light (large spotlight) and torch. The steel pocket hook means you can attach it securely to your clothing.

## **FEATURES**

- 3 lighting settings:
  - Torch
  - Large spotlight
    - Small spotlight
- Lighting power up to 350 lumens
- 180 degree rotating head
- Aluminium casing
- 1 green LED indicates charge status
- Magnetic base for hands-free use
- Integrated pocket hook
- Rechargeable lithium-ion battery for up to 6.5 hours use
- Supplied with USB type C charging cable (1 m)