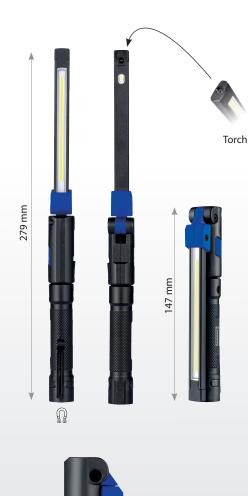

## **FEATURES**

- 3 lighting settings:
  - Torch
  - Large spotlight
    - Small spotlight
- Lighting power up to 350 lumens
- 180 degree rotating head
- Aluminium casing
- 1 green LED indicates charge status
- Magnetic base for hands-free use
- Integrated pocket hook
- Rechargeable lithium-ion battery for up to 6.5 hours use
- Supplied with USB type C charging cable (1 m)

| Colour temperature (kelvin)             |          | 6500 K             |
|-----------------------------------------|----------|--------------------|
| Light output (lumens) / runtime (hours) |          |                    |
| Torch                                   |          | 50 lm / 6.5 h      |
| Large spotlight                         |          | 350 lm / 3 h       |
| Small spotlight                         |          | 120 lm / 5 h       |
| Battery capacity                        |          | 3.7 V / 1100 mAh   |
| Charging time                           |          | 3 hours            |
| Protection class                        |          | IP 20              |
| Shock resistance index                  |          | IK07               |
| Weight                                  |          | 105 g              |
| Dimensions —                            | Folded   | 147 x 33.5 x 21 mm |
|                                         | Unfolded | 279 x 33.5 x 21 mm |