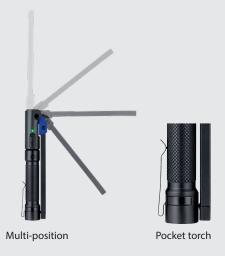

## **INSPECTION LAMP MINI 350L**

The MINI 350L inspection lamp is a low-profile lamp for lighting confined, hard-to-reach areas. Extremely compact and lightweight, it has 3 different illumination modes: inspection light (small spotlight), work light (large spotlight) and torch. The steel pocket hook means you can attach it securely to your clothing.

## **FEATURES**

- 3 lighting settings:
  - Torch
  - Large spotlight
    - Small spotlight
- Lighting power up to 350 lumens
- 180 degree rotating head
- Aluminium casing
- 1 green LED indicates charge status
- Magnetic base for hands-free use
- Integrated pocket hook
- Rechargeable lithium-ion battery for up to 6.5 hours use
- Supplied with USB type C charging cable (1 m)