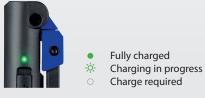

## **FEATURES**

- 3 lighting settings:
  - Torch
  - Large spotlight
    - Small spotlight
- Lighting power up to 350 lumens
- 180 degree rotating head
- Aluminium casing
- 1 green LED indicates charge status
- Magnetic base for hands-free use
- Integrated pocket hook
- Rechargeable lithium-ion battery for up to 6.5 hours use
- Supplied with USB type C charging cable (1 m)