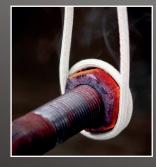

## ✓ HIGHER PRODUCTIVITY

- Instant & precise heating
- 15x more powerful than in mechanical or flame process
- Ouick start: less than 1 minute to unlock a rusty and seized M10 bolt
- Easy access to difficult areas

### ✓ ENHANCED SAFETY

- No flame
- Precise heating & localized action
- No impact on other surrounding materials
- Reduced danger to the operator: Reduced effort and risk of injury

- The ideal tool for automotive mechanics, maintenance, construction and industry
- Single-phase 230V device
- An effective power of 1200W
- Quick start: connect, use
- 5 inductors available