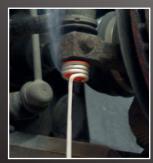

## ✓ HIGHER PRODUCTIVITY

- Instant & precise heating
- 15x more powerful than in mechanical or flame process
- Ouick start: less than 1 minute to unlock a rusty and seized M10 bolt
- Easy access to difficult areas

### ✓ ENHANCED SAFETY

- No flame
- Precise heating & localized action
- No impact on other surrounding materials
- Reduced danger to the operator: Reduced effort and risk of injury

- The ideal tool for automotive mechanics, maintenance, construction and industry
- Single-phase 230V device
- An effective power of 1200W
- Quick start: connect, use
- 5 inductors available