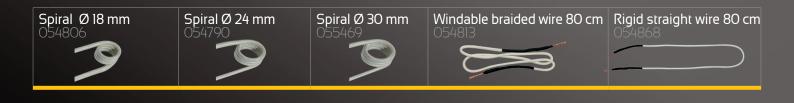

### ✓ ENHANCED SAFETY

- No flame
- Precise heating & localized action
- No impact on other surrounding materials
- Reduced danger to the operator: Reduced effort and risk of injury

- The ideal tool for automotive mechanics, maintenance, construction and industry
- Single-phase 230V device
- An effective power of 1200W
- Quick start: connect, use
- 5 inductors available