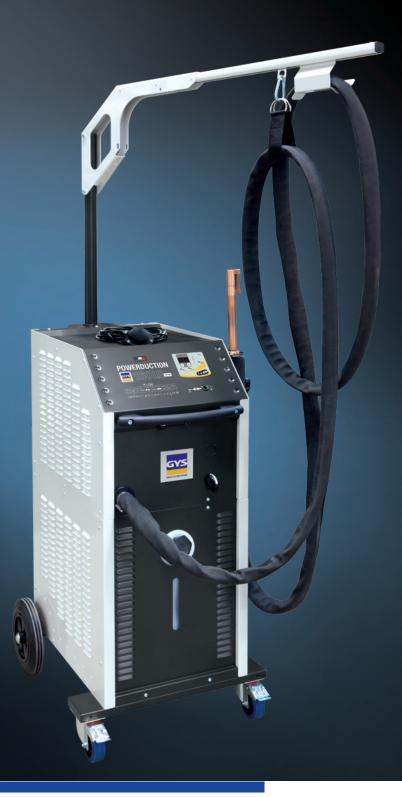

## √ Functional & Flexible

Full range of inductions to suit many applications

- 6 metre cable with support hanger
- 4 metre power cable
- Dual control: foot pedal and hand control on the inductor
- 4 wheels, 2 with brakes.

- Wide range of applications, industrial, mechanical, workshop, truck & construction
- 3 phase power supply
- High capacity cooling system enables constant use at full power
- 3 possible inductors: 70°, 90° (included), straight