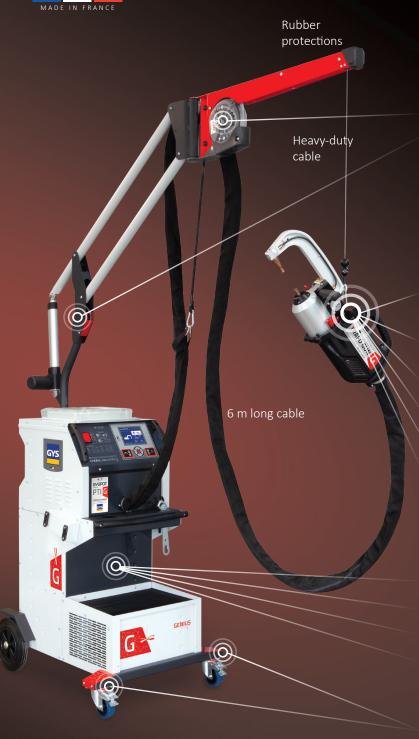

#### Motorised & ultra ergonomic overhanging arm

Extends up to 120cm Adjustable in height from 159 to 253 cm Creates easy access to the work area

### nique high-tech clamp on the market

Integrated transformer to reduce energy requirements

Super fast retracting of the electrode-less than 2s.

The integrated gyroscope allows 360° rotation with 18 locking points

Light weight of 11.3 kg

Optimisation of the contact between the clamp and the arm

Clamping force at the electrodes (550 daN) Compact & user-friendly

#### Powerful and intelligent power source

Welding current up to 14,500 A Higher spot weld speed (20 points/min) Automatically determines welding parameters Records the points history on SD card

Wide wheel base for increased stability